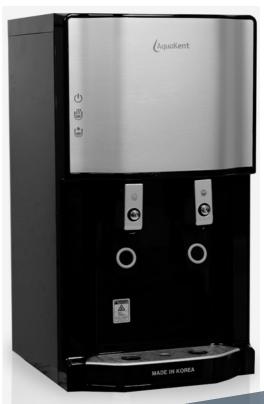

# AK2101-2T

## Hot & Cold Water Dispenser Table Top

#### **Features**

Manufactured In South Korea

Food grade SS304 Stainless Steel Tanks

**LG Compressor Cooling** 

Safety Lock Button for Hot Water

High Grade Push Lever Tap

Direct Piped in (auto refill system)

Hot & Cold Water at a Press

**Larger Hot & Cold Tank Capacity** 