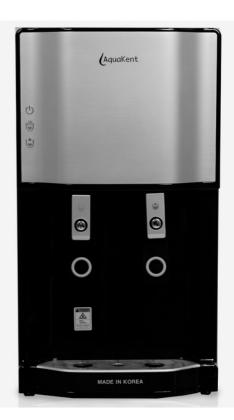

# AK2101-2T

Hot & Cold Water Dispenser Table Top

### **Specifications**

**Dimensions** 

(W) 34cm x (D) 37.5cm x (H) 62cm

Weight

16kg

**Stainless Steel Tank Capacity** 

Cold: 7.2L | Hot: 2L

**Power Consumption** 

Cold: 0.7A | Hot: 450W 220V / 50~60Hz

**Water Temperature** 

Cold: 4°C to 12°C Hot: 70°C to 90°C

**Filters** 

Sediment, Pre-Carbon, UF Membrane, Post Carbon or Alkaline+Hydrogen Ion

**Country of Origin** 

South Korea

**Dispensing Area** Height

**Nozzle to Drip Tray** 20cm