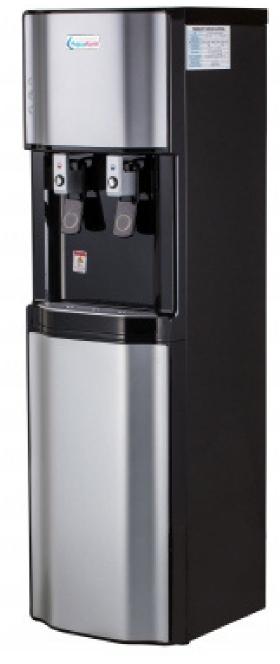

# AK2100-2F

### Hot & Cold Water Dispenser Floor Standing

#### **Features**

Manufactured In South Korea

Food grade SS304 Stainless Steel Tanks

**LG Compressor Cooling** 

Safety Lock Button for Hot Water

High Grade Push Lever Tap

Direct Piped in (auto refill system)

Hot & Cold Water at a Press