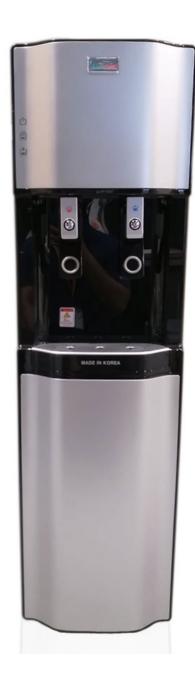

# AK2100-2F

### Hot & Cold Water Dispenser Floor Standing

### **Specifications**

**Dimensions** 

(W) 34cm x (D) 37.5cm x (H) 120cm

Weight

20kg

**Stainless Steel Tank Capacity** 

Cold: 7.2L | Hot: 5L

**Power Consumption** 

Cold: 0.7A | Hot: 450W 220V / 50~60Hz

**Water Temperature** 

Cold: 4°C to 12°C Hot: 70°C to 90°C

Filters

Sediment, Pre-Carbon, UF Membrane, Post Carbon or Alkaline+Hydrogen Ion

**Country of Origin** 

South Korea

**Dispensing Area** Height

**Nozzle to Drip Tray** 20cm